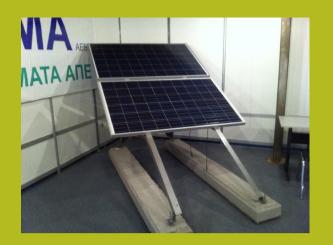

## **ENERGY SYSTEMS**

Arma 2S Solar Panel Mounting System

INNOVATIVE PORTABLE LOW DESIGN

- COMPETITIVEPRICING
- SAVES EXCAVATIONS CONCRETING
- NO PERMITS REQUIRED
- HIGH ENDURANCE

#### **INNOVATIVE PORTABLE DESIGN**

Robust Portable Low Design Verified Static Stabilityin Adverse Conditions Hot Dip Galvanized Parts. Built In Lightning Protection.

#### **LOW COST & ENDURANCE**

Avoids Concreting . No permits required. Suitable both for Ground and Roof projects. Easily accessible for cleaning and maintenance Easy to assemble