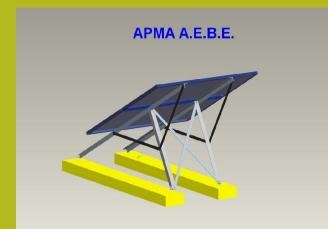

## **ENERGY SYSTEMS**

Arma 2S Solar Panel Mounting System

INNOVATIVE PORTABLE LOW DESIGN

- COMPETITIVEPRICING
- SAVES EXCAVATIONS CONCRETING
- NO PERMITS REQUIRED
- HIGH ENDURANCE

#### **INNOVATIVE PORTABLE DESIGN**

Robust Portable Low Design Verified Static Stabilityin Adverse Conditions Hot Dip Galvanized Parts. Built In Lightning Protection.

#### **LOW COST & ENDURANCE**

Avoids Concreting . No permits required. Suitable both for Ground and Roof projects. Easily accessible for cleaning and maintenance Easy to assemble

#### **Technical Characteristics**

- Type: Portable Solar Panels Mounting System
- Number of Solar Panels : 2-3
- Power: Up to 780 W
- Panels make: All
- Tilt: 30°
- Material: Hot dip galvanized Steel
- Dimensions: 2,60 m X 1,70 m X 1,70 m (H)